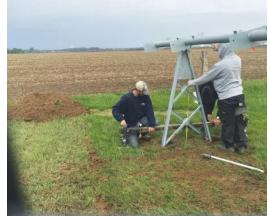

Craig Welding and Manufacturing, also located in Fulton County, engineers and manufactures the framework which the solar panels mount to. AZZ Galvanizing located in Plymouth, IN galvanizes those materials. Our solar business helps employ others, beyond ourselves!